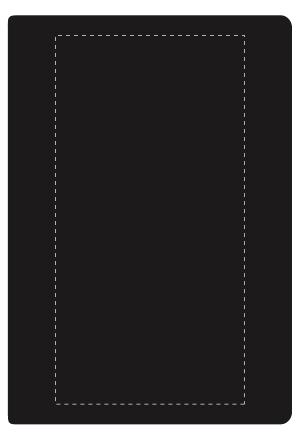

#### ARTWORK SCALE 50%

- CENTRED TO PRINT AREA
- CENTRED TO NOTEBOOK

The dashed line is to demonstrate print area and will not appear on your printed item

| ARTWORK SCALE 100%  Max print area: 195mm x 100mm | ARTWORK SCALE 100%  Max print area: 145mm x 80mm |
|---------------------------------------------------|--------------------------------------------------|
|                                                   |                                                  |
| 1                                                 |                                                  |
|                                                   |                                                  |
|                                                   |                                                  |
|                                                   |                                                  |
|                                                   |                                                  |
| 1<br>1<br>1                                       |                                                  |
|                                                   |                                                  |
|                                                   |                                                  |
|                                                   |                                                  |
|                                                   |                                                  |
|                                                   |                                                  |
|                                                   |                                                  |
|                                                   |                                                  |
|                                                   |                                                  |
|                                                   |                                                  |
|                                                   |                                                  |
|                                                   |                                                  |
|                                                   |                                                  |
|                                                   |                                                  |
|                                                   |                                                  |
|                                                   |                                                  |
|                                                   |                                                  |
|                                                   |                                                  |
| 1<br>1<br>1                                       |                                                  |
| 1<br>1<br>1                                       |                                                  |
| `                                                 | - J                                              |
|                                                   |                                                  |