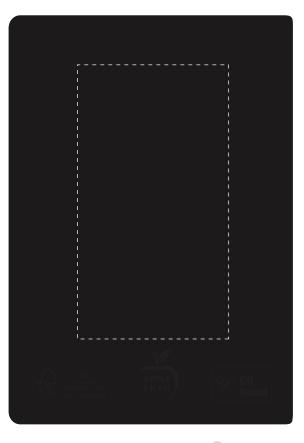

#### ARTWORK SCALE 50%

- CENTRED TO PRINT AREA
- CENTRED TO NOTEBOOK

The dashed line is to demonstrate print area and will not appear on your printed item

| ARTWORK SCALE 100%  Max print area: 195mm x 100mm | ARTWORK SCALE 100%  Max print area: 145mm x 80mm |
|---------------------------------------------------|--------------------------------------------------|
|                                                   |                                                  |
| 1                                                 |                                                  |
|                                                   |                                                  |
|                                                   |                                                  |
|                                                   |                                                  |
|                                                   |                                                  |
| 1<br>1<br>1                                       |                                                  |
|                                                   |                                                  |
|                                                   |                                                  |
|                                                   |                                                  |
|                                                   |                                                  |
|                                                   |                                                  |
|                                                   |                                                  |
|                                                   |                                                  |
|                                                   |                                                  |
|                                                   |                                                  |
|                                                   |                                                  |
|                                                   |                                                  |
|                                                   |                                                  |
|                                                   |                                                  |
|                                                   |                                                  |
|                                                   |                                                  |
|                                                   |                                                  |
|                                                   |                                                  |
| 1<br>1<br>1                                       |                                                  |
| 1<br>1<br>1                                       |                                                  |
| `                                                 | - J                                              |
|                                                   |                                                  |